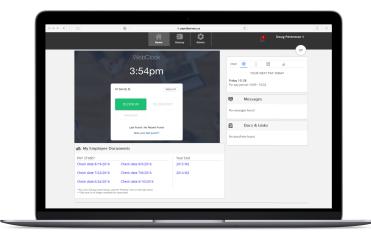

#### Web-based Components

Web components are available for punch clocks, time-off requests, and time cards. Embeddable in simple web pages or as part of custom web-based applications via Javascript.

#### Time Clock Web Page

For basic functionality, a single time clock page is available with ability to include custom branding via a unique URL.

Access From Anywhere — Provide employees access to timekeeping as well as other HR services from any web-enabled device or browser. Enable them to manage punches and approve time cards, request and see status of timeoff requests, view used and available PTO and much more.

Supervisors can manage time related activities such as time card and time-off requests—from anywhere using browsers or mobile apps.