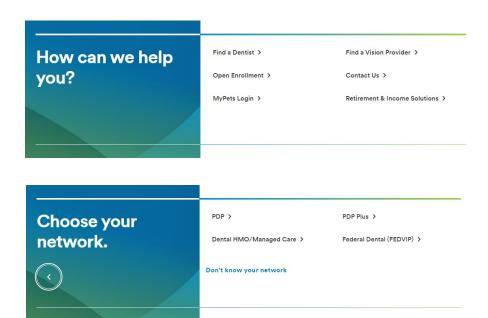

## Step 1: Go to metlife.com

Step 2: Select "Find a Dentist" next to "How can we help you?"

## Step 3: Select "PDP" or "PDP Plus" next to "Choose your network."

Enter your Zip, City or State and select the "Find a Dentist" button.