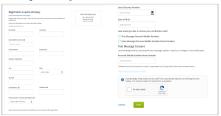

### Step 3: Enter authentication information

Begin by entering your personal information including your name, address, e-mail address, SSN, date of birth, and phone number to confirm your identity. You will then receive a code via mobile phone text message or voice message that you will need to enter to continue the registration process.

Multi-factor authentication is in place to:

- Strengthen site security
- Ensure devices are compliant and approved by the user
- Simplify the log-in process

metlife.com/mybenefits

Metropolitan Life Insurance Company | 200 Park Avenue | New York, NY 10166 L1019519150[exp1220][All States] © 2019 MetLife Services and Solutions, LLC