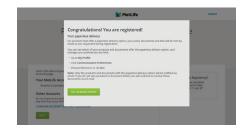

### **Step 5: Process complete**

Now you will be brought to the "Thank You" page.

Lastly, a confirmation of your registration will be sent to the email address you provided during registration.

We are committed to providing you with a trusted and secure customer experience.