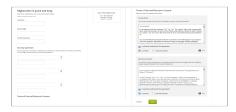

## Step 4: Establish account credentials

You will need to create a unique user name and password for future access to MyBenefits. You will also need to choose and answer three identity verifications questions, to be used in the event you forget your password. In addition to reading and agreeing to the website's Terms of Use, you will be asked to opt into electronic consent.